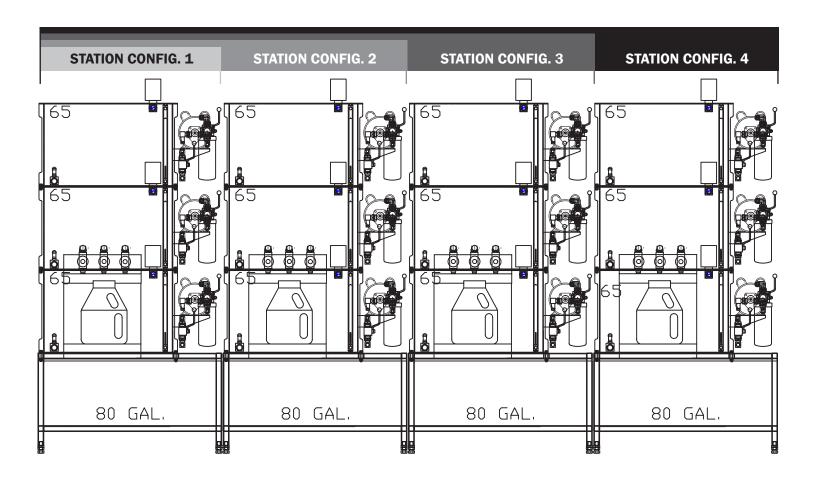

#### **Benefits**

- Power, recirculate, dispense and fill onboard tanks and external tanks.
- The modular design is both expandable and flexible.
- Compact, stackable profile to save on space and time.
- Able to stack up to 3 tanks high.
- Stand is built for average person height for easy use.
- · Each tank stack self contained.
- Large capacity drip pan holds up to 80 gallons.
- Power dispense by tank.
- Quickly fill jugs with filtered fluids
- Fits up to 10 liter jugs.

#### **Standard Features:**

| Tank(s):            | 65 gallon, modular poly tank with 80 gallon capacity drip pan *Multiple tank sizes and configurations available. |
|---------------------|------------------------------------------------------------------------------------------------------------------|
| Frame:              | Steel frame support, bolt together design                                                                        |
| Paint:              | Multiple color options available                                                                                 |
| Motor:              | 1/4 HP, 1/2 HP, 1 HP or 1.5HP motors available.                                                                  |
| Filter:             | Single, D or M Series Filter Element option available.                                                           |
| Level<br>Indicator: | Full length tank level indicator                                                                                 |
| Breather:           | Includes desiccant breather kit on each tank *Other breather options available.                                  |
| Connections:        | Various quick connect options available.                                                                         |