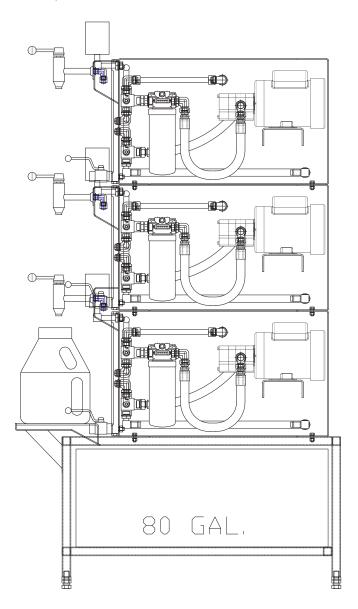

#### **Benefits**

- Power, recirculate, dispense and fill onboard tanks and external tanks.
- The modular design is both expandable and flexible.
- Compact, stackable profile to save on space and time.
- Able to stack up to 3 tanks high.
- Stand is built for average person height for easy use.
- · Each tank stack self contained.
- Large capacity drip pan holds up to 80 gallons.
- Power dispense by tank.
- Quickly fill jugs with filtered fluids
- Fits up to 10 liter jugs.

#### **Standard Features:**

| Tank(s):            | 65 gallon, modular poly tank with 80 gallon capacity drip pan *Multiple tank sizes and configurations available. |
|---------------------|------------------------------------------------------------------------------------------------------------------|
| Frame:              | Steel frame support, bolt together design                                                                        |
| Paint:              | Multiple color options available                                                                                 |
| Motor:              | 1/4 HP, 1/2 HP, 1 HP or 1.5HP motors available.                                                                  |
| Filter:             | Single, D or M Series Filter Element option available.                                                           |
| Level<br>Indicator: | Full length tank level indicator                                                                                 |
| Breather:           | Includes desiccant breather kit on each tank *Other breather options available.                                  |
| Connections:        | Various quick connect options available.                                                                         |