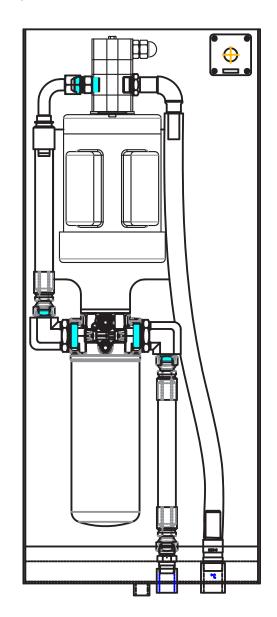

## MODULAR LUBE PANEL DISPENSING STATION

# Convenient, Adaptable & Expandable

Y2K's newly manufactured Modular Lube Panel Dispensing Station is designed to be flexible for any application. It can be configured as a single drum dispensing and filtering station or multiple units bolted together for a complete lube room, multi-fluid dispensing, recirculating and filling station. Designed to meet your needs now and in the future. Fits multiple standard jug sizes. All Y2K products at 100% customizable.

#### **Standard Features:**

| Frame:                          | Carbon steel panel with drip pan (Can connect up to 15 stations)                                      |
|---------------------------------|-------------------------------------------------------------------------------------------------------|
| Paint:                          | Multiple color options available                                                                      |
| Electrical<br>Control<br>Panel: | 1 control panel per configuration or pneumatic single point power connection.                         |
| Motor:                          | 1/4 HP, 1/2 HP, 1 HP or 1.5HP motors available. Multiple electric, air and voltage options available. |
| Pump:                           | Heavy duty, 1, 2, 5, 10 & 20 GPM pump options available.                                              |
| Filter:                         | Single, D or M Series Filter Element option available.                                                |
| Hose(s):                        | 1 per station, 7ft Clear PVC, steel reinforced suction hose dispensing from element on tap.           |
| Connections:                    | Various quick connect options available.                                                              |
| Option(s):                      | Drum Adapter Kit                                                                                      |