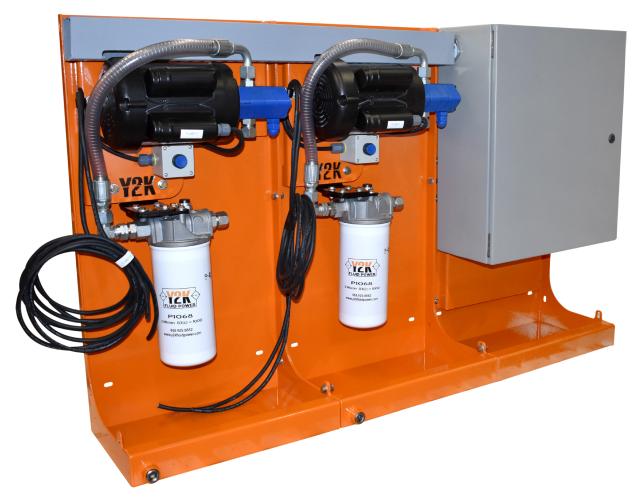

## MODULAR LUBE PANEL DISPENSING STATION

# Convenient, Adaptable & Expandable

Y2K's newly manufactured Modular Lube Panel Dispensing Station is designed to be flexible for any application. It can be configured as a single drum dispensing and filtering station or multiple units bolted together for a complete lube room, multi-fluid dispensing, recirculating and filling station. Designed to meet your needs now and in the future. Fits multiple standard jug sizes. All Y2K products at 100% customizable.

#### **Benefits**

- Single station straight from the drum (single pass, beta 2000) (D & M Series, single pass, beta 1000 also available)
- Able to do up to 15 standard stations.
- Unit is wall or table mountable.
- All electrical into one panel and one plug or pneumatic single point power connection.
- Smart system locks out other dispensers while one is in use.
- · Each station is self-contained.
- Simple one push button design which enables dispense on demand.
- Ships in easy-to-assemble bundles of three with easy wiring instructions and assembly, which saves time and money.

#### **Standard Features:**

| Frame:                          | Carbon steel panel with drip pan (Can connect up to 15 stations)                                      |
|---------------------------------|-------------------------------------------------------------------------------------------------------|
| Paint:                          | Multiple color options available                                                                      |
| Electrical<br>Control<br>Panel: | 1 control panel per configuration or pneumatic single point power connection.                         |
| Motor:                          | 1/4 HP, 1/2 HP, 1 HP or 1.5HP motors available. Multiple electric, air and voltage options available. |
| Pump:                           | Heavy duty, 1, 2, 5, 10 & 20 GPM pump options available.                                              |
| Filter:                         | Single, D or M Series Filter Element option available.                                                |
| Hose(s):                        | 1 per station, 7ft Clear PVC, steel reinforced suction hose dispensing from element on tap.           |
| Connections:                    | Various quick connect options available.                                                              |
| Option(s):                      | Drum Adapter Kit                                                                                      |